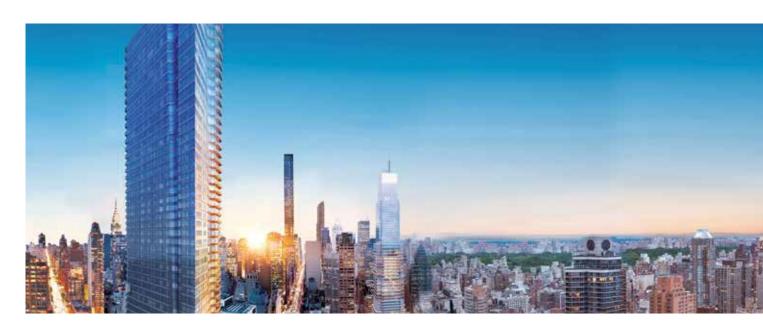

# EAST 57TH STREET NEW YORK, NY

Soaring over 700 feet at the gateway to one of the world's most desirable residential boulevards, East 57th Street's striking curved-glass silhouette is a magnificent addition to the Manhattan skyline. The expansive homes start on the 36th floor with panoramic views that stretch from the George Washington Bridge to Central Park to the East River. For this project have been installed some Ikall Digital Directories and 300 Mini Handsfree monitors.