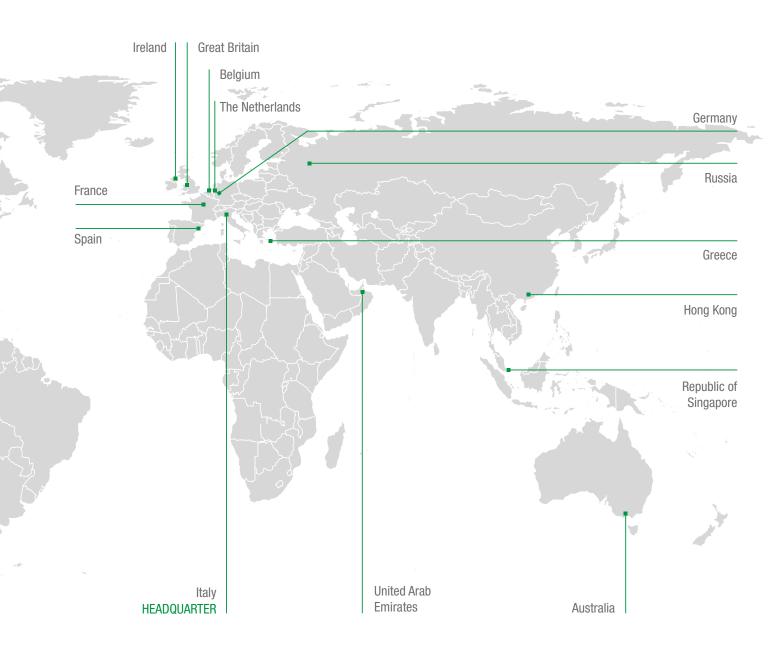

Comelit exports to over 70 countries worldwide and, in addition to its Italian headquarters, has 15 branches located in strategic areas in which the company operates: from Europe to the Far East, the United States and the Middle East. This articulated sales structure integrates shared know-how with the awareness of specific requirements in each market.