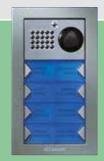

# VIDEO-ENTRY DOOR SYSTEM OUR VALUABLE SOLUTION.

### THE EASY AND ACCESSIBLE SYSTEM FOR BUILDINGS WITH A SINGLE RISER.

The Building Kit is a door entry monitor system that uses 2-wire cabling throughout, even to the external unit. It can manage up to 3 ringtones in parallel, 1 main monitor and 2 secondary monitors per apartment. The distances between the devices are limited to: 250 metres between the external unit and the monitor, 125 metres between the external unit and the power supply unit, 125 metres between the power supply unit and the last monitor.

32 CALLS WITH ANALOGUE ENTRANCE PANEL (ADD ART. 1595 FOR UP TO 100 CALLS)

SIMPLE AND ADVANTAGEOUS

100 CALLS WITH DIGITAL ENTRANCE PANEL