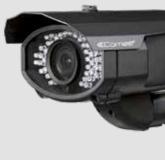

# VIDEO SURVEILLANCE.

# ADVANCED TECHNOLOGY TO INCLUDE EVEN THE TINIEST DETAIL.

Available with analogue or digital technology (IP, HD over coax, hybrid solution), Comelit Video Surveillance System can be used to monitor large outdoor spaces or single rooms, guaranteeing a clear, detailed and well-defined picture with a resolution up to 4K. We offer a full range of products, from standard to advanced solutions with intelligent Video Analysis. Our system can save recordings to guarantee the integrity of the storage with RAID recording. We also offer Plug&Play solutions with easy control from mobile phones or tablets and an advanced monitoring software. Video surveillance integrates with all the other Comelit systems.