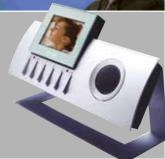

## Comelit View 100

# APP COMELIT VIEW 100: TOTAL CONTROL AND EASY CONFIGURATION.

The APP can be downloaded free of charge from the App Store or Google Play.