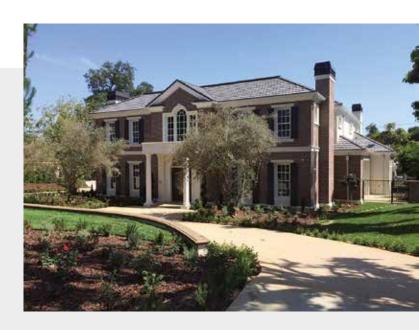

# TRADITIONAL STYLE HOME

Even in a traditional style home, the exterior lkall Metal video door station along with our Planux interior monitor are a welcome enhancement which allow for the newest technology with an unobtrusive design. Using our remote gateway app this kit also allows the homeowners the convenience of seeing who's at their door on their devices such as mobile phones and tablets.