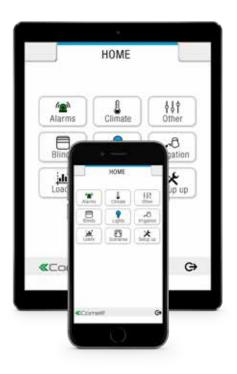

# VIDEO-ENTRY DOOR SYSTEM: COMELIT APP.

The Comelit App allows your video entry systems to be managed remotely by smartphones and/or tablets connected to 3G networks or above. It is possible to respond to calls from the entry station, make intercom calls, view recorded videos from the entry station and control the opening of gates and doors. The Comelit APP is available free of charge for iOS and Android devices.

Comelit App