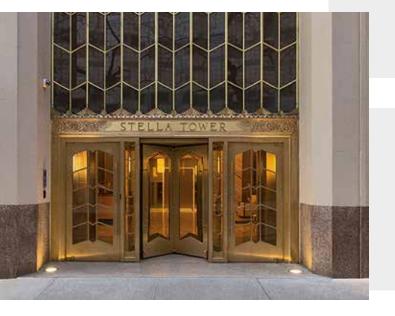

### NEW YORK - STELLA TOWER

Elegant amenities at Stella Tower in New York provide residences with modern conveniences and ease. For this project there is a complete ViP system with Ikall Metal and 70 7Stelle Monitors with elevator control and concierge. At Stella Tower you can find the 24-hour attended lobby, a Fitness center, the Residents' lounge with pantry and bar, an outdoor garden lounge, the bicycle storage room and the temperature controlled grocery storage.