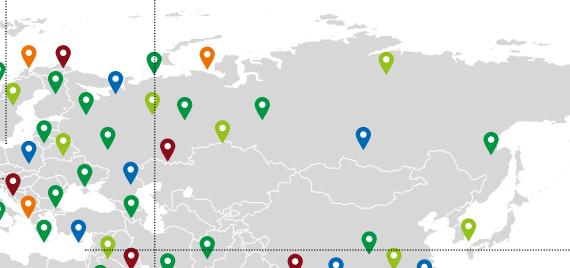

Comelit exports to over 70 countries worldwide and, in addition to its Italian headquarters, has 15 branches located in strategic areas in which the company operates: from Europe to the Far East, the United States and the Middle East. This articulated sales structure integrates shared know-how with the awareness of specific requirements in each market.