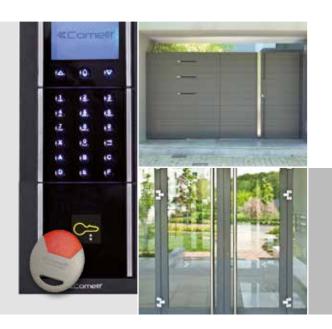

# ACCESS CONTROL.

# EACH KEY OPENS A WORLD OF OPTIONS. A TAILORED SOLUTION.

SimpleKey (Basic and Advanced) is the user-friendly access control system from Comelit, capable of satisfying all requirements relating to access management in the residential sector. System installation and use are particularly easy, thanks to the application of specific keys. Key operation can be cancelled following loss or theft.