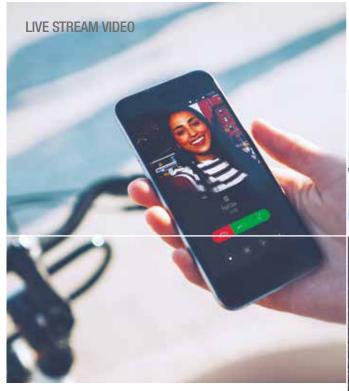

# RESIDENTIAL, COMMERCIAL AND INDUSTRIAL SURVEILLANCE. ALL THE TIME.

Maximum security and a high level of customisation, combined with a simplified programming process: VEDO is the new revolutionary anti-intrusion system which allows you to monitor your own home at all times, even while you are away. System is backup powered 24/7 to guarantee alarm video management also with main power loss, and it can manage up to 400 zones. Alarm situations are transmitted to the user's mobile device immediately via MMS, or by means of a specific APP, as a live video stream. (VEDO integrates with IP cameras and equivalent Comelit cameras). Our systems are certified EN50131, IMQ and Incert.

# APP VEDO: STREAMING LIVE ALARM POP-UP.

The APP can be downloaded free of charge from the App Store or Google Play.