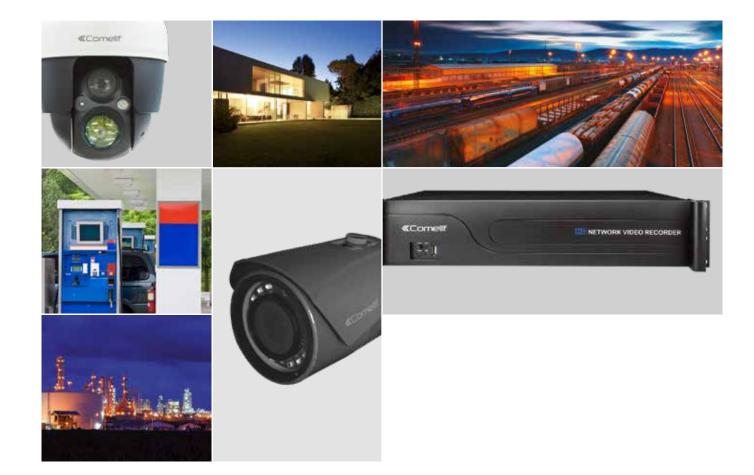

# VIDEO SURVEILLANCE.

# ADVANCED TECHNOLOGY TO INCLUDE EVEN THE TINIEST DETAIL.

Available with analogue or digital technology (IP, HD over coax, hybrid solution), Comelit Video Surveillance System can be used to monitor large outdoor spaces or single rooms, guaranteeing a clear, detailed and well-defined picture with a resolution up to 4K. We offer a full range of products, from standard to advanced solutions with intelligent Video Analysis. Our system can save recordings to guarantee the integrity of the storage with RAID recording. We also offer Plug&Play solutions with easy control from mobile phones or tablets and an advanced monitoring software. Video surveillance integrates with all the other Comelit systems.

IP ANALOGUE ANALOGUE HD O FULL HD TRI-HYBRID (ANALOGUE - AHD - HD)