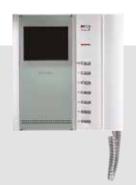

# SIMPLEBUS TOP. TWO WIRES, INFINITE POSSIBILITIES.

2 non-polarised wires THROUGHOUT for quick, simple installation. Ideal for single villas and large residential complexes: 4 main entrances, 32 riser columns, 128 users per riser for a total of 120,000 users. Free intercom function with 4 monitors in parallel, integrated video surveillance, second entrance management.

CONNECTION DISTANCE OF UP TO 1,200 METRES BETWEEN EXTERNAL AND INTERNAL UNITS INTERCOM FUNCTION WITHOUT ADDITIONAL DEVICES

UP TO 120,000 USERS