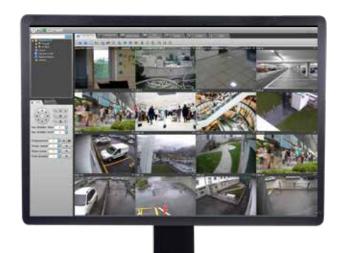

## Comelit View 100

# APP COMELIT VIEW 100: TOTAL CONTROL AND EASY CONFIGURATION.

The APP can be downloaded free of charge from the App Store or Google Play.