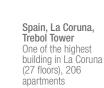

### NEW YORK - STELLA TOWER

Elegant amenities at Stella Tower in New York provide residences with modern conveniences and ease. For this project there is a complete ViP system with Ikall Metal and 70 7Stelle Monitors with elevator control and concierge. At Stella Tower you can find the 24-hour attended lobby, a Fitness center, the Residents' lounge with pantry and bar, an outdoor garden lounge, the bicycle storage room and the temperature controlled grocery storage.