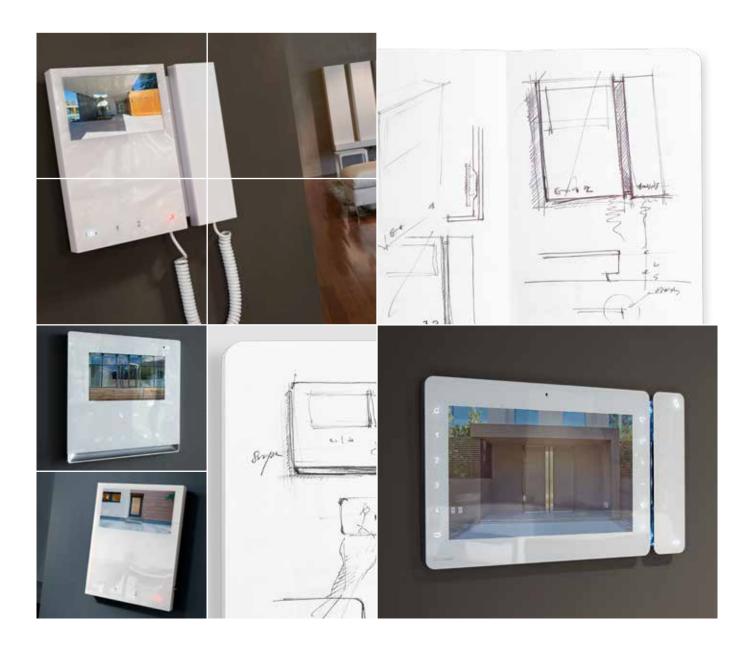

# VIDEO-ENTRY DOOR SYSTEM.

# SYMBOL OF "MADE IN ITALY".

The numerous and prestigious international awards won are testament to Comelit style, in line with the universal recognition of "Made in Italy" as an influential creative force.

DESIGN **PLUS** 