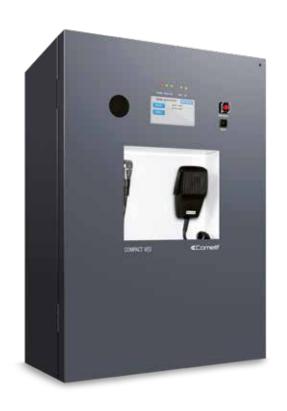

# COMELIT FIRE PROTECTION SYSTEMS SAVE LIVES AND PROTECT PROPERTY.

The aim of an automatic fire detection system is to automatically detect and alert you to the start of a fire as quickly as possible, in order to protect human lives and safeguard cultural and material possessions by starting evacuation procedures, activating protection systems and taking other safety measures as necessary.

Comelit proposes diversified systems that include control panels, automatic smoke and heat detectors, manual alarm devices, audio and visual indication devices, system accessories (electromagnetic stops, power supply units, etc.) and a range of wireless devices.

# MAXIMUM PROTECTION FOR FACILITIES OF ALL TYPES.

Addressable systems can identify the precise location of a fire and are suitable for buildings of all types. Each loop of an addressable control panel can include up to 250 devices.