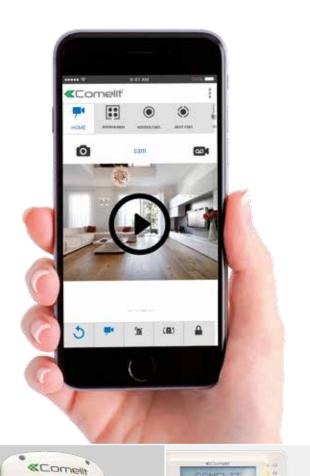

# VIDEO-ENTRY DOOR SYSTEM: COMELIT APP.

The Comelit App allows your video entry systems to be managed remotely by smartphones and/or tablets connected to 3G networks or above. It is possible to respond to calls from the entry station, make intercom calls, view recorded videos from the entry station and control the opening of gates and doors. The Comelit APP is available free of charge for iOS and Android devices.

Comelit App