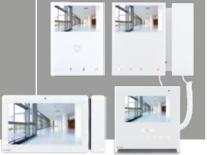

# VIP SYSTEM: THE INTERNET IN THE SERVICE OF VIDEO ENTRY MONITOR SYSTEMS. COMPATIBLE WITH H.264 FORMAT.

Maximum extension, no limit to the number of users, risers, control panels and conversations. Can be used with fibre optic cables. Ideal for large residential complexes with high demand for integration (access control, control panels, anti-intrusion, video surveillance, intercom function). Self-diagnosis function to check system status. Remote control.

INTEGRATION WITH EXISTING NETWORKS

ANSWER FROM SMARTPHONE

WITHOUT LIMITS