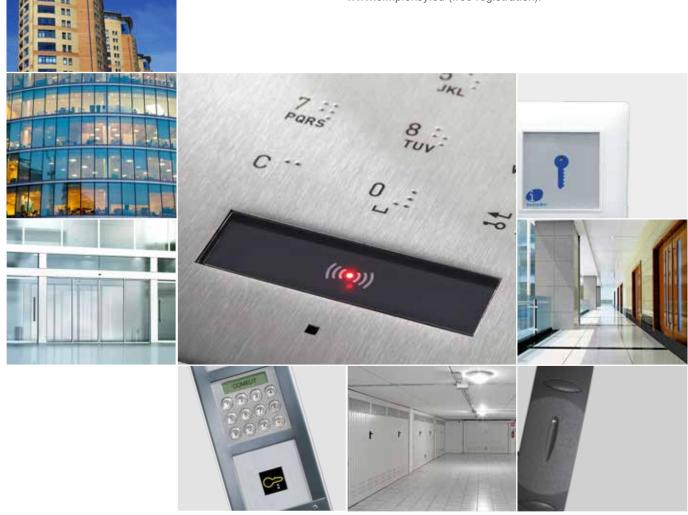

# ACCESS CONTROL.

# EACH KEY OPENS A WORLD OF OPTIONS. A TAILORED SOLUTION.

SimpleKey (Basic and Advanced) is the user-friendly access control system from Comelit, capable of satisfying all requirements relating to access management in the residential sector. System installation and use are particularly easy, thanks to the application of specific keys. Key operation can be cancelled following loss or theft.

# THE SECURE AND ACCESSIBLE SOLUTION FOR FULL MANAGEMENT OF ALL COMPLEX ACCESS.

A system for the controlled opening of all access points of a residential/commercial complex. Comelit technology offers a number of functions without requiring any connection between readers, as well as the option of adding and removing users by means of programming (including remote programming).

Available as network or stand-alone and in a 868 MHz version. System programming and maintenance are also possible on site by means of the dedicated software SK9091 or via the web, through the site www.simplekey.eu (free registration).