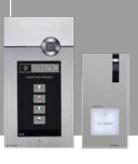

### THE EASY AND ACCESSIBLE SYSTEM FOR BUILDINGS WITH A SINGLE RISER.

The Building Kit is a door entry monitor system that uses 2-wire cabling throughout, even to the external unit. It can manage up to 3 ringtones in parallel, 1 main monitor and 2 secondary monitors per apartment. The distances between the devices are limited to: 250 metres between the external unit and the monitor, 125 metres between the external unit and the power supply unit, 125 metres between the power supply unit and the last monitor.

32 CALLS WITH ANALOGUE ENTRANCE PANEL (ADD ART. 1595 FOR UP TO 100 CALLS)

SIMPLE AND ADVANTAGEOUS

100 CALLS WITH DIGITAL ENTRANCE PANEL