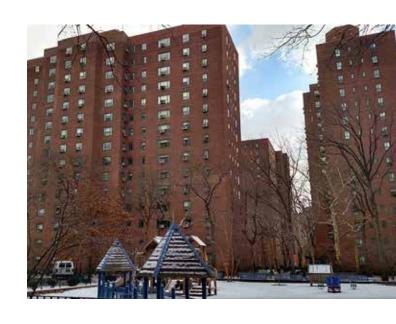

### NEW YORK - MANHATTAN

The Italian technology implemented by Comelit Group SpA is making its way overseas for an important supply contract in the heart of New York City. Stuyvesant Town-Cooper Village (PCVST) is a residential area of over 320,000 m2 situated in the district of Manhattan which, with its distinctive shape, is one of the most successful urbanisation schemes carried out in New York after the second World War. Each of the 110 buildings in the complex is equipped with two digital Vandalcom external units (one for each main and back entrance), making a total of 220 external units. Comelit also supplied all the internal units for the 11,250 apartments: Planux, a hands-free colour monitor with 'Sensitive Touch' technology was chosen for the task. "In terms of numbers, it is certainly the largest supply contract in Comelit's history: work progress currently stands at 40% and we plan on completing all installations within a couple of years. Exclusive ViP technology makes up the lion's share," comments Marco Giugnetti, Overseas Sales Director.