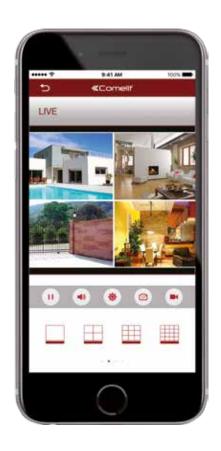

# VIDEO-ENTRY DOOR SYSTEM: COMELIT APP.

The Comelit App allows your video entry systems to be managed remotely by smartphones and/or tablets connected to 3G networks or above. It is possible to respond to calls from the entry station, make intercom calls, view recorded videos from the entry station and control the opening of gates and doors. The Comelit APP is available free of charge for iOS and Android devices.

Comelit App