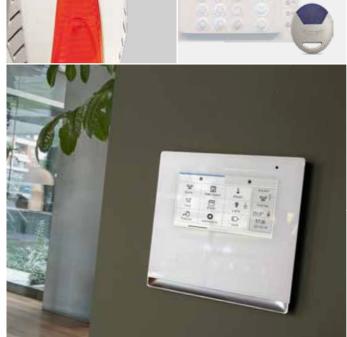

# ALL IN A TOUCH. WELLBEING, SECURITY, COMFORT. WHEREVER YOU ARE.

Comelit home automation systems are designed to make managing all the systems and technologies installed simpler, more convenient and safer, while helping to reduce consumption and improve efficiency. A touch is all it takes to check and adjust the setup for every area in your home.

From lighting to climate control, security and irrigation. Comelit home automation systems can be used to control all systems and manage every zone of the home remotely via the most common mobile devices, just as if you were there.

# **COMFORT**

LIGHTING MANAGEMENT

DOOR AND GAT AUTOMATION

IRRIGATION

## **SAFETY**

VIDEO ENTRY

ANTI-INTRUSION

((ullet)

VIDEO SURVEILLANCE

# **ECONOMY**

LOAD MANAGEMENT

CONSUMPTION