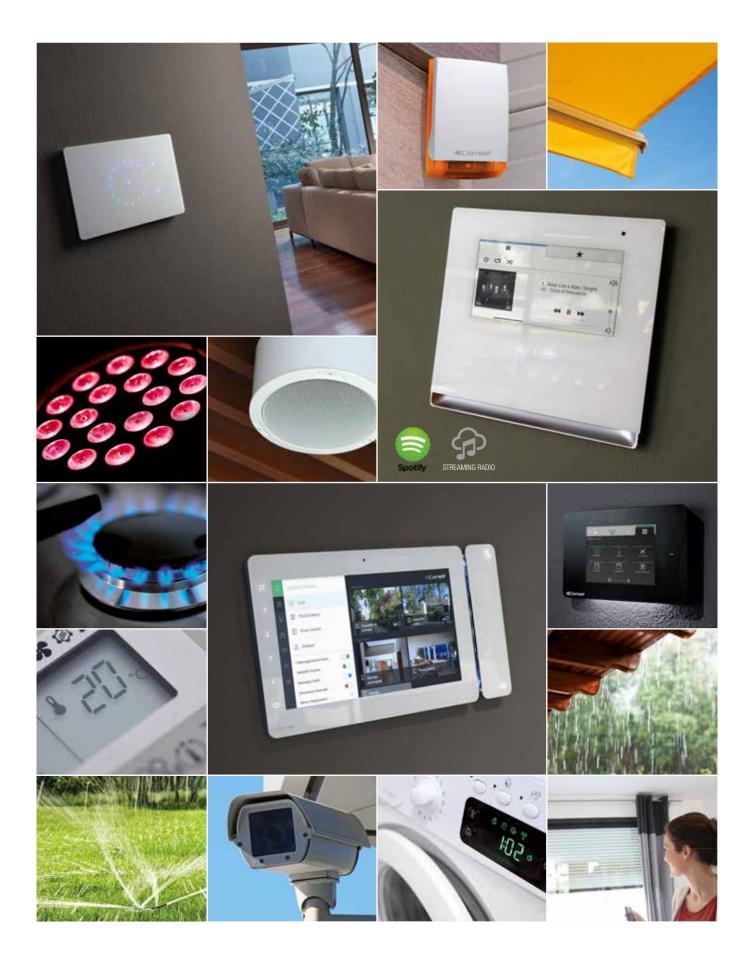

# ALL IN A TOUCH. WELLBEING, SECURITY, COMFORT. WHEREVER YOU ARE.

Comelit home automation systems are designed to make managing all the systems and technologies installed simpler, more convenient and safer, while helping to reduce consumption and improve efficiency. A touch is all it takes to check and adjust the setup for every area in your home.

From lighting to climate control, security and irrigation. Comelit home automation systems can be used to control all systems and manage every zone of the home remotely via the most common mobile devices, just as if you were there.

# **COMFORT**

LIGHTING MANAGEMENT

DOOR AND GAT AUTOMATION

IRRIGATION

## **SAFETY**

VIDEO ENTRY

ANTI-INTRUSION

((ullet)

VIDEO SURVEILLANCE

# **ECONOMY**

LOAD MANAGEMENT

CONSUMPTION