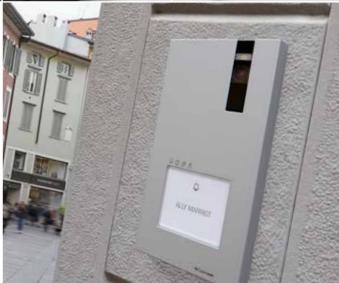

# VIDEO-ENTRY DOOR SYSTEM OUR VALUABLE SOLUTION.

### THE EASY AND ACCESSIBLE SYSTEM FOR BUILDINGS WITH A SINGLE RISER.

The Building Kit is a door entry monitor system that uses 2-wire cabling throughout, even to the external unit. It can manage up to 3 ringtones in parallel, 1 main monitor and 2 secondary monitors per apartment. The distances between the devices are limited to: 250 metres between the external unit and the monitor, 125 metres between the external unit and the power supply unit, 125 metres between the power supply unit and the last monitor.