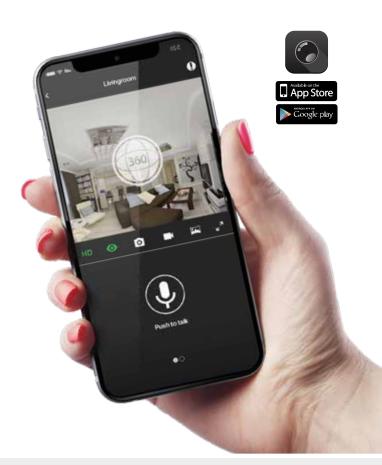

## 360 degree protection.

A revolutionary camera that allows you to view and rotate in every direction and communicate with those around the camera. With the **VistoCam 3D View** you can monitor 24/7 with the quality of the **4 Mega Pixel** Camera from your phone app. It is also equipped with a MicroSD slot to record what happens **even** when there is no connection.