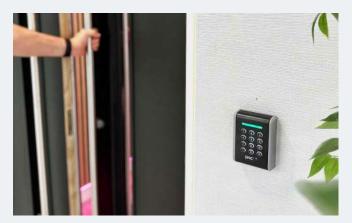

### **PAC Readers**

Truly versatile, scalable and backward compatible for ease of upgrading.

### PAC Readers provide an unparalleled standard of security and robustness in a variety of applications.

Our wide range of PAC readers are available to meet customers' requirements based on a variety of factors, including authentication method, installation options or aesthetics. They are all designed and manufactured to high standards with a deserved reputation for their longevity in all environments.