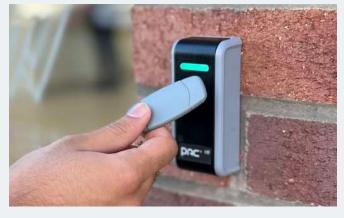

## Credentials

Various styles to match your access control preference.

 $\bigcirc$ 

..

1 73%

Pactard PACOPS

Mobile

K 10:0123456

Present your smarphone to the reader of present your smarphone node

Number of virtual access cards: 2

Your virtual access cards

09:54

1

PAC credentials come in a range of forms (fob, card or mobile) and technology types that enable a variety of user options.

ruse

PAC credentials suit numerous different access control deployments throughout the commercial, residential and educational sectors.