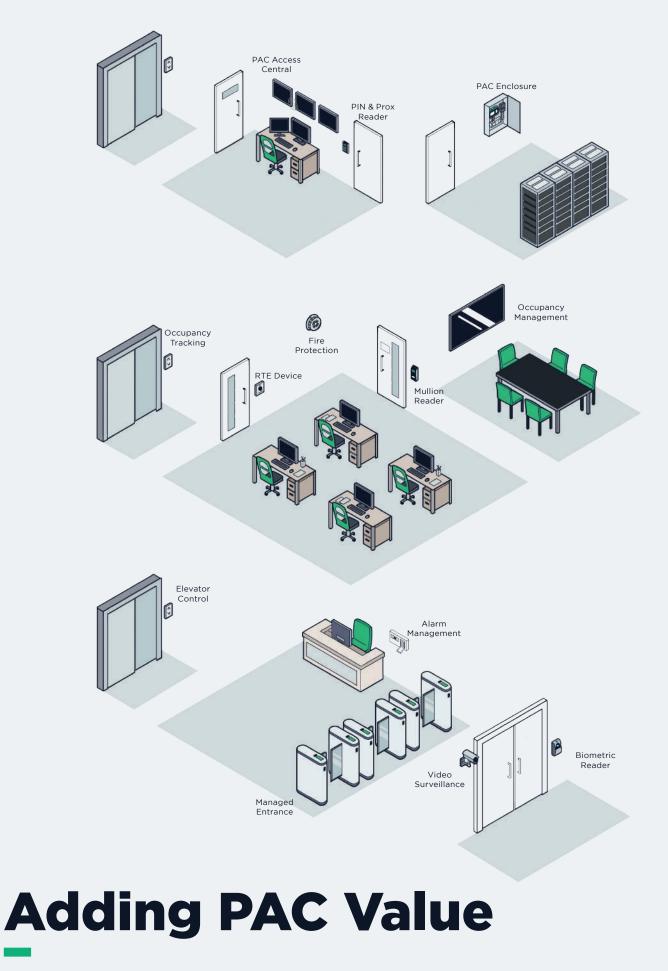

### **Proximity Access Control Overview**

Proximity access control is managed with credentials that are configured to grant entry to secure doors and deny entry for unauthorised requests. The below diagram illustrates the access control process flow at a high level.

A credential is read by the access control reader at the secured door

The credential information is sent to an access controller for validation

| $\sim$ | _ |
|--------|---|

The Management software supports the access control policies

The entrance remains locked

The access controller operates a door relay to unlock the entrance

The PAC range is a well-established suite of products that provide flexible integrated security solutions for the commercial and residential markets.

#### **Integrated** Security Solution One solution.

The PAC solution extends into an integrated security solution that can incorporate alarm monitoring, CCTV Surveillance, Elevator Control, Fire safety and video door entry. Providing a multi-layer security solution that is easy to manage via a centralised hub, providing easy monitoring to secure your business.

### Markets

Complete and integrated solutions for various markets.

Logistics

Banking

Commercial

Healthcare

Education

Government

**Private Housing** 

Retail

**Social Housing** 