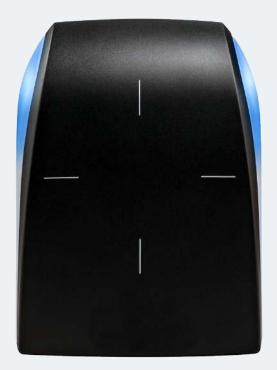

### **PAC Readers**

Truly versatile, scalable and backward compatible for ease of upgrading.

### PAC Readers provide an unparalleled standard of security and robustness in a variety of applications.

Our wide range of PAC readers are available to meet customers' requirements based on a variety of factors, including authentication method, installation options or aesthetics. They are all designed and manufactured to high standards with a deserved reputation for their longevity in all environments.