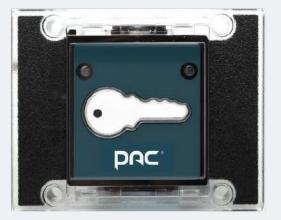

### **PAC Readers**

Truly versatile, scalable and backward compatible for ease of upgrading.

### PAC Readers provide an unparalleled standard of security and robustness in a variety of applications.

Our wide range of PAC readers are available to meet customers' requirements based on a variety of factors, including authentication method, installation options or aesthetics. They are all designed and manufactured to high standards with a deserved reputation for their longevity in all environments.