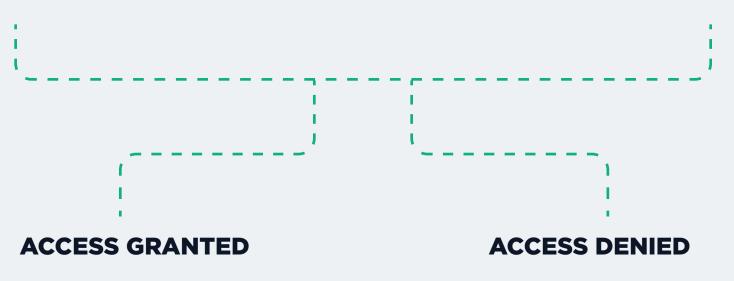

### **Proximity Access Control Overview**

Proximity access control is managed with credentials that are configured to grant entry to secure doors and deny entry for unauthorised requests. The below diagram illustrates the access control process flow at a high level.

A credential is read by the access control reader at the secured door

The credential information is sent to an access controller for validation

| $\sim$ | _ |
|--------|---|

The Management software supports the access control policies

The entrance remains locked

The access controller operates a door relay to unlock the entrance

The PAC range is a well-established suite of products that provide flexible integrated security solutions for the commercial and residential markets.