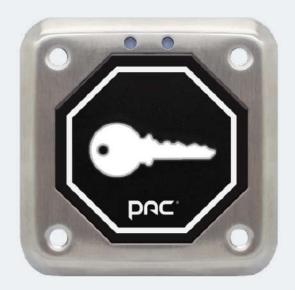

### **PAC Readers**

Truly versatile, scalable and backward compatible for ease of upgrading.

### PAC Readers provide an unparalleled standard of security and robustness in a variety of applications.

Our wide range of PAC readers are available to meet customers' requirements based on a variety of factors, including authentication method, installation options or aesthetics. They are all designed and manufactured to high standards with a deserved reputation for their longevity in all environments.