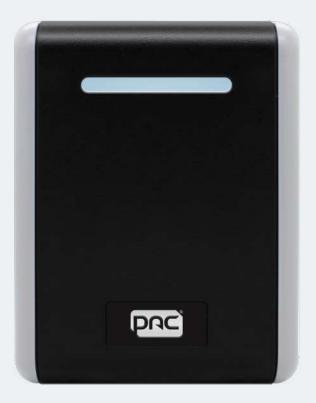

### **PAC Readers**

Truly versatile, scalable and backward compatible for ease of upgrading.

### PAC Readers provide an unparalleled standard of security and robustness in a variety of applications.

Our wide range of PAC readers are available to meet customers' requirements based on a variety of factors, including authentication method, installation options or aesthetics. They are all designed and manufactured to high standards with a deserved reputation for their longevity in all environments.