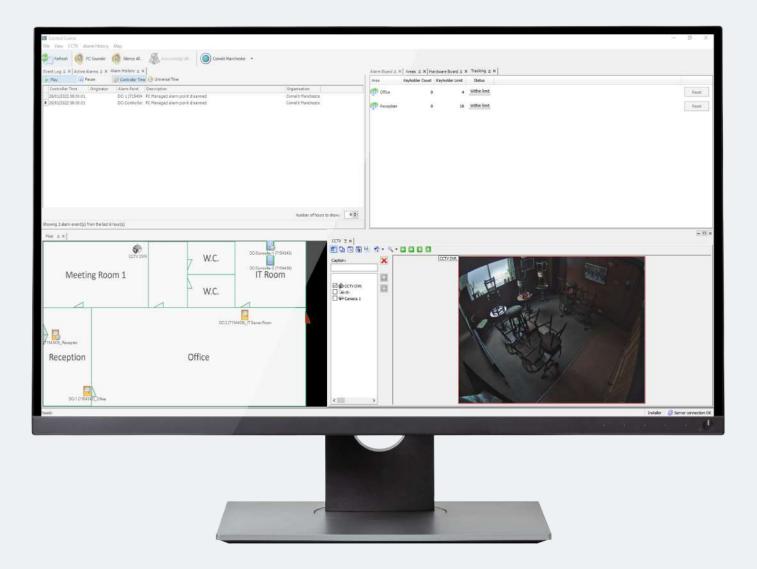

### Access Central<sup>™</sup>, designed with the user in mind.

Our software integrates seamlessly with the PAC controllers to provide a powerful configuration and in-life proactive management platform.

Designed to support a variety of applications, from small, single block premises to a global network of offices or multi-site residential estates, PAC software delivers integrated security solutions with the ability to add a range of additional services (CCTV monitoring, elevator call, etc) for a seamless integration.

### **Remote Monitoring and Management**

**Control Centre** application for efficient and secure remote monitoring. **Increased Security** and operational efficiency of site management.

### **Enhanced Building Management and Security Features**

**Guard Tour** application. **Notifications** with PC pop-up events.