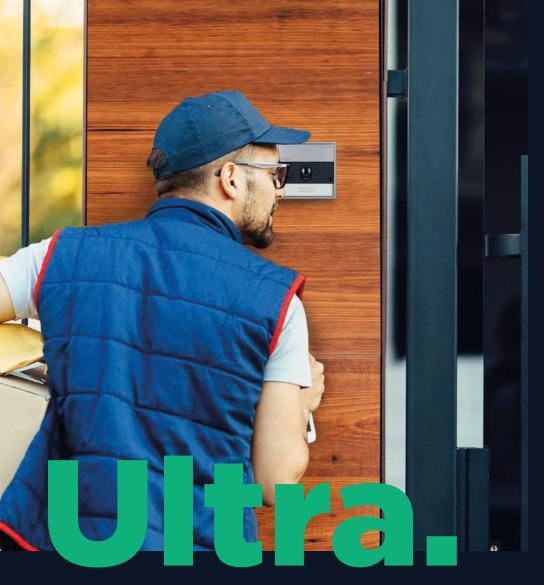

### Designed to exceed your expectations.

- 2-Wire or IP Audio/Video external Unit
- Flush- or Surface-mounted installation
- IP54 certified waterproof
- IK08 certified to last for decades
- Tested in salty fog environment
- Tested in extreme sun condition
- Easy opening and configuration

- High resolution camera
- Made of best quality stainless steel
- Works with or without internal units
- Built to resist from -13°F to +131°F
- High performance loudspeaker
- Hassle free installation
- Finest Italian Design

#### **SKU. KVU8508**

#### **KIT ULTRA & MINI HF**

- · Pre-programmed, IP, Audio/Video single-family kit
- Suitable for home installation, commercial properties or offices
- Expandable with other products in the ViP catalogue
- 4.3" Digital Widescreen LCD door entry monitor
- IP54 and IK08 certified doorbell
- Compatible with Comelit App available for free on both App Store and Play Store
- Receive video calls from the doorstation on the smartphone and remotely unlock the door
- Works with Alexa and Google Home
- · Grant access with temporary QR codes