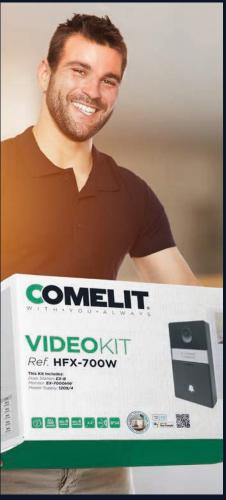

#### SKU. HFX-700W

## KIT BELLO MINI HF WI-FI

- Pre-programmed, 2-wire, Audio/Video single-family kit
- Suitable for home installation, commercial properties or offices
- Expandable up to 4 doorstations and 4 door entry monitors
- 4.3" Digital Widescreen LCD door entry monitor • Weather resistant (IP54) doorbell
- Compatible with Comelit App available for free on both App Store
- · Receive video calls from the doorstation on the smartphone and remotely unlock the door
- Face Recognition
- Works with Alexa and Google Home