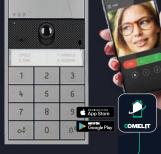

#### **KIT ULTRA WITH KEYPAD**

- Pre-programmed, IP, Audio/Video single-family kit
- Suitable for home installation, commercial properties or offices
- Expandable with other products in the ViP catalogue
- Built in keypad
- IP54 and IK08 certified doorbell
- Compatible with Comelit App available for free on both App Store and Play Store
- Receive video calls from the doorstation on the smartphone and remotely unlock the door
- Works with Alexa and Google Home
- Grant access with temporary codes and QR codes