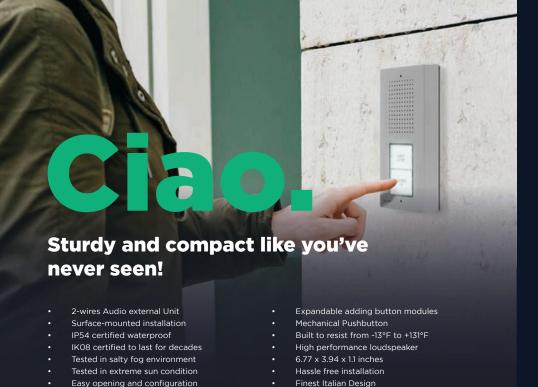

### Pared-back modern style for a compact and functional entrance panel.

- 2-wire Audio/Video external Unit
- Surface-mounted installation
- IP54 certified waterproof
- IK08 certified to last for decades
- Tested in salty fog environment
- Tested in extreme sun condition
- Easy opening and configuration

- High resolution camera
- Mechanical Pushbutton
- Built to resist from -13°F to +131°F
- High performance loudspeaker
- 7.68 x 3.74 x 1.1 inches
- Hassle free installation
- Finest Italian Design