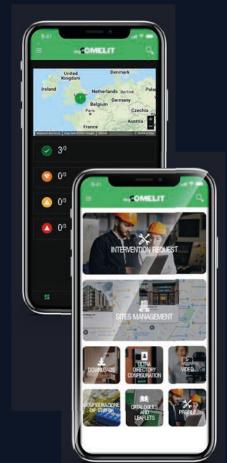

- Quickly browse through all the technical, applicationrelated and commercial information concerning our products (catalogs, manuals, technical data sheets, etc.)
- Manage and monitor your connected systems and receive notifications on the status of installed products to receive prompt assistance and reduce downtime.
- Enter the names of the Ultra entrance panel (in the Touch or digital Directory versions) via Bluetooth connection.

# WHAT ARE YOU WAITING FOR? DOWNLOAD IT NOW!

# MyComelit.

### THE APP YOU WON'T BE ABLE TO LIVE WITHOUT.

Simple, straightforward and customized. Thanks to all the services provided, MyComelit makes work easier for all industry professionals: installers, integrators, developers and property managers.