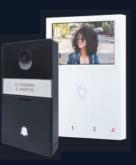

#### **KIT QUADRA & MINI HF**

- Pre-programmed, 2-wire, Audio/Video single-family kit
- Suitable for home installation, commercial properties or offices • Expandable up to 4 doorstations and 4 interior monitors
- 4.3" Digital Widescreen LCD door entry monitor
- IP54 and IK08 certified doorbell

#### **SKU. HFX-7004M**

#### **KIT QUADRA & 4 MINI HF**