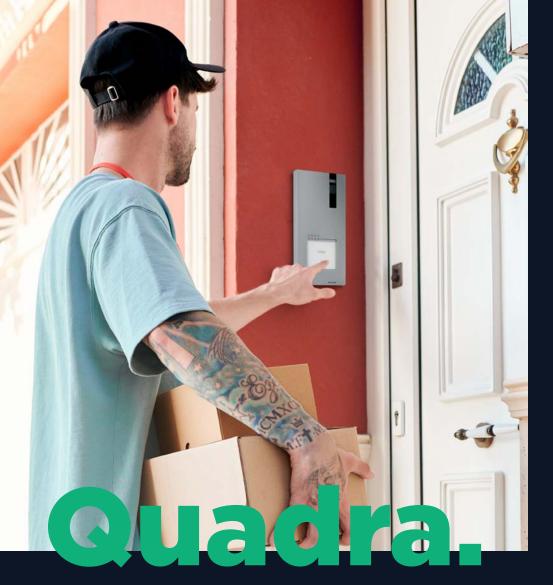

### Pared-back modern style for a compact and functional entrance panel.

- 2-wire Audio/Video external Unit
- Surface-mounted installation
- IP54 certified waterproof
- IK08 certified to last for decades
- Tested in salty fog environment
- Tested in extreme sun condition
- Easy opening and configuration

- High resolution camera
- Mechanical Pushbutton
- Built to resist from -13°F to +131°F
- High performance loudspeaker
- 7.68 x 3.74 x 1.1 inches
- Hassle free installation
- Finest Italian Design

#### **KIT QUADRA & MINI HF**

- Pre-programmed, 2-wire, Audio/Video single-family kit
- Suitable for home installation, commercial properties or offices • Expandable up to 4 doorstations and 4 interior monitors
- 4.3" Digital Widescreen LCD door entry monitor
- IP54 and IK08 certified doorbell