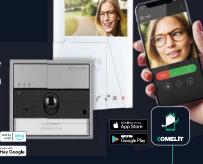

## KIT BELLO MINI HF WI-FI

- Pre-programmed, 2-wire, Audio/Video single-family kit
- Suitable for home installation, commercial properties or offices
- Expandable up to 4 doorstations and 4 door entry monitors
- 4.3" Digital Widescreen LCD door entry monitor • Weather resistant (IP54) doorbell
- Compatible with Comelit App available for free on both App Store
- · Receive video calls from the doorstation on the smartphone and remotely unlock the door
- Face Recognition
- Works with Alexa and Google Home