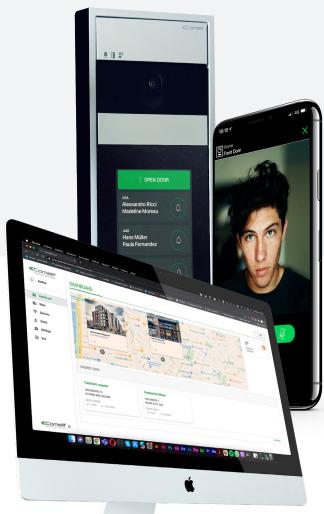

#### Security cameras

Need more security? Our app lets you add and see live security CCTV/IP cameras.

Do you have guests and don't want them to ring you one after the other? Are you away from home and cannot answer the dog sitter? Generate for your visitors a temporary access code!