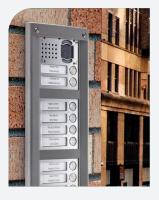

#### Vandalcom

Anti-vandal strength.
Modular stainless-steel
entrance panel: stands up to
everything.