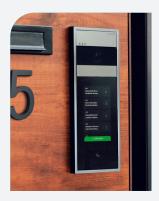

#### **Switch**

The only external panel that allows you to make the switch from an audio system to an audio/video system quickly and easily.