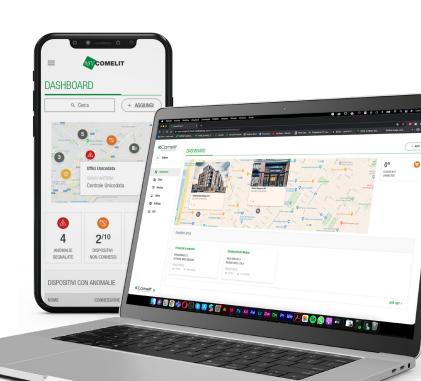

## Property Manager

Cloud management software that allows Property Managers to update tenant access remotely.

# **CLOUD MANAGEMENT**

#### Manage your systems

The management platform allows you to manage buildings in an agile way, and the introduction of the interactive map allows you to identify them guickly.

#### App and/or Webpage

You can manage your buildings both from the app and from the webpage, this allows you to work wherever you are.

#### Easy sharing

The via Cloud management allows the installer to share the configuration with the property manager in seconds, saving both a lot of time!