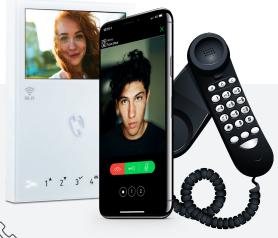

# COMELIT

Answer the door from anywhere!

#### Tap to open

Open the door for a guest or visitor with the ease of just a tap.

### Video check

See who is at the door before letting them in.

### ( Call Logs

Review all door notifications on one all-time list.

## Video messages

If you miss a call from a visitor, they can leave a video message for you.