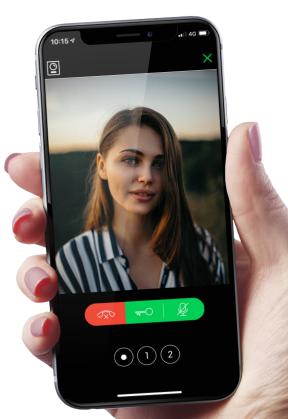

#### Tap to open

Open the door for a guest or visitor with the ease of just a tap.

### Video check

See who is at the door before letting them in.