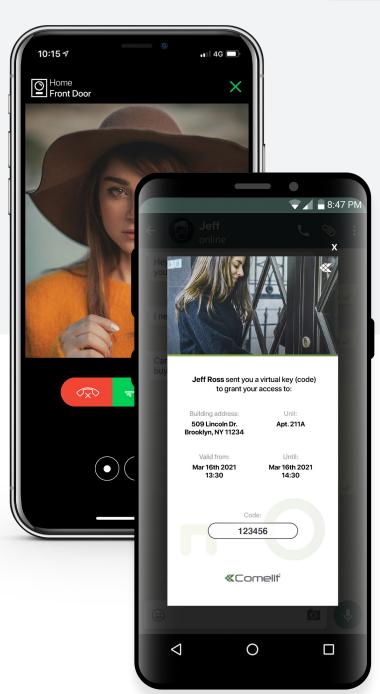

#### Tap to open

Open the door for a guest or visitor with the ease of just a tap.

### Video check

See who is at the door before letting them in.

### ( Call Logs

Review all door notifications on one all-time list.

## Video messages

If you miss a call from a visitor, they can leave a video message for you.