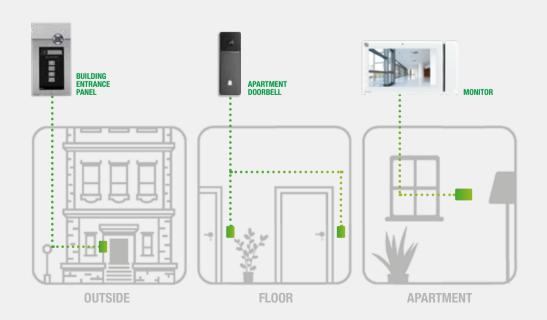

YOU CAN NOW **CHECK AND UNLOCK** THE ENTRANCE PANEL OF THE BUILDING AND ALSO YOUR OWN APARTMENT DOOR WITH THE SAME APP OR WITH ANY MONITOR INSIDE YOUR HOME.

- THE MOST ADVANCED TECHNOLOGY FOR YOUR APARTMENT
- HD CAM AND HIGH FIDELITY SPEAKER
- AVAILABLE IN BOTH WIRED (LAN VS8101) AND **WIRELESS** (WI-FI VS8111)
- ITALIAN DESIGN

D E S I G N M I L A N O

NOW COMPLETE.

the App and IP monitors inside the home.

| VS8101 | VS8 |
|--------|-----|

|                                     | VISTO ETHERNET EXTERNAL UNIT. VIP SYSTEM                                                            | VISTO WI-FI EXTERNAL UNIT. VIP SYSTEM                                                                                                                                                                                                                  |
|-------------------------------------|-----------------------------------------------------------------------------------------------------|--------------------------------------------------------------------------------------------------------------------------------------------------------------------------------------------------------------------------------------------------------|
| GENERAL DATA                        |                                                                                                     |                                                                                                                                                                                                                                                        |
| Туре                                | Monoblock                                                                                           | Monoblock                                                                                                                                                                                                                                              |
| Product height-width-depth (mm)     | 136 - 47 - 32                                                                                       | 136 - 47 - 32                                                                                                                                                                                                                                          |
| Product colour                      | Dark Graphite RAL9011                                                                               | Dark Graphite RAL9011                                                                                                                                                                                                                                  |
| Material                            | Plastic                                                                                             | Plastic                                                                                                                                                                                                                                                |
| Wall-mounted                        | Yes                                                                                                 | Yes                                                                                                                                                                                                                                                    |
| COMPATIBLE SYSTEMS                  |                                                                                                     |                                                                                                                                                                                                                                                        |
| ViP                                 | Yes                                                                                                 | Yes                                                                                                                                                                                                                                                    |
| AUDIO FEATURES                      |                                                                                                     |                                                                                                                                                                                                                                                        |
| Technologies implemented            | Full-Duplex, Echo canceling, Noise reduction                                                        | Full-Duplex, Echo canceling, Noise reduction                                                                                                                                                                                                           |
| CAMERA FEATURES                     |                                                                                                     |                                                                                                                                                                                                                                                        |
| Camera                              | Colours                                                                                             | Colours                                                                                                                                                                                                                                                |
| Sensor type                         | 1/4" CMOS                                                                                           | 1/4" CMOS                                                                                                                                                                                                                                              |
| Lens (mm)                           | 1.6                                                                                                 | 1.6                                                                                                                                                                                                                                                    |
| Angle of view (H x V - °)           | 170 (diagonal)                                                                                      | 170 (diagonal)                                                                                                                                                                                                                                         |
| Sensitivity (lux)                   | 2                                                                                                   | 2                                                                                                                                                                                                                                                      |
| Resolution (H x V - pixel)          | 1280 x 720                                                                                          | 1280 x 720                                                                                                                                                                                                                                             |
| /ideo compression                   | H.264                                                                                               | H.264                                                                                                                                                                                                                                                  |
| ELECTRICAL CHARACTERISTICS          |                                                                                                     |                                                                                                                                                                                                                                                        |
| Type of power supply                | PoE                                                                                                 | External power supply                                                                                                                                                                                                                                  |
| Supply voltage                      | 37÷57 VDC (ViP)                                                                                     | 12÷33 VDC                                                                                                                                                                                                                                              |
| PoE supply                          | Standard IEEE 802.3af, 36÷57VDC, standard PoE                                                       | /                                                                                                                                                                                                                                                      |
| PoE class                           | Class 2                                                                                             | /                                                                                                                                                                                                                                                      |
| Stand-by absorption (W)             | 3,84                                                                                                | /                                                                                                                                                                                                                                                      |
| Maximum absorption (W)              | 6,49                                                                                                | 6                                                                                                                                                                                                                                                      |
| NETWORK AND COMMUNICATION PRO       | OTOCOLS                                                                                             |                                                                                                                                                                                                                                                        |
| Type of Wi-Fi connection            | /                                                                                                   | 2.4 GHz                                                                                                                                                                                                                                                |
| Type of LAN network                 | Ethernet 10/100 Mbit/s                                                                              | /                                                                                                                                                                                                                                                      |
| P address                           | Auto IP, DHCP, Static                                                                               | /                                                                                                                                                                                                                                                      |
| ENVIRONMENTAL AND COMPLIANCE F      | FEATURES                                                                                            |                                                                                                                                                                                                                                                        |
| IP protection degree                | IP54                                                                                                | IP54                                                                                                                                                                                                                                                   |
| Operating temperature (°C)          | -25 ÷ 55                                                                                            | -25 ÷ 55                                                                                                                                                                                                                                               |
| Operating humidity (RH max - %) (%) | 0 ÷ 75                                                                                              | 0÷75                                                                                                                                                                                                                                                   |
| Environmental class                 | III                                                                                                 | III                                                                                                                                                                                                                                                    |
| Compliance and Certifications       | RoHS II - 2011/65/UE (EN 50581:2012), EMC 2014/30/UE (EN 61000-6-1:2007, EN 61000-6-3:2007+A1:2011) | Rohs II - 2011/65/UE (EN 50581:2012), RED 2014/53/UE (EN 60950-1:2006+A11:2009+A1:2010+A12:2011, +A2:2013, EN 62311:2008, EN 61000-6-1:2007, EN 61000-6-3:2007 + A1:2011, ETSI EN 301 489-1 V2.2.0, ETSI EN 301 489-17 V3.2.0, ETSI EN 300 328 V2.1.1) |
| HARDWARE FEATURES                   |                                                                                                     | ·                                                                                                                                                                                                                                                      |
| Type of buttons                     | Mechanical                                                                                          | Mechanical                                                                                                                                                                                                                                             |
| Number of push-buttons (n°)         | 1                                                                                                   | 1                                                                                                                                                                                                                                                      |