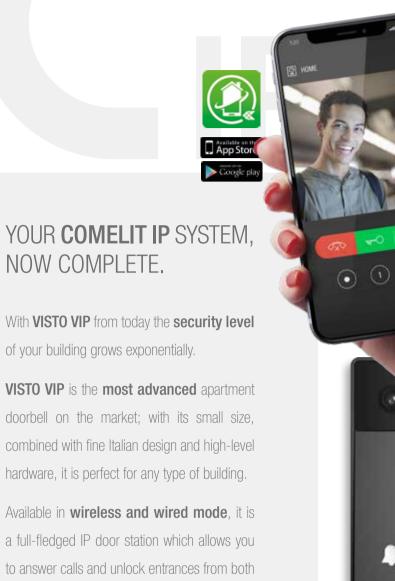

YOU CAN NOW **CHECK AND UNLOCK** THE ENTRANCE PANEL OF THE BUILDING AND ALSO YOUR OWN APARTMENT DOOR WITH THE SAME APP OR WITH ANY MONITOR INSIDE YOUR HOME.

- THE MOST ADVANCED TECHNOLOGY FOR YOUR APARTMENT
- HD CAM AND HIGH FIDELITY SPEAKER
- AVAILABLE IN BOTH WIRED (LAN VS8101) AND **WIRELESS** (WI-FI VS8111)
- ITALIAN DESIGN

D E S I G N M I L A N O

NOW COMPLETE.

the App and IP monitors inside the home.

| VS8101 | VS8 |
|--------|-----|

|                                     | VISTO ETHERNET EXTERNAL UNIT. VIP SYSTEM                                                            | VISTO WI-FI EXTERNAL UNIT. VIP SYSTEM                                                                                                                                                                                                                  |
|-------------------------------------|-----------------------------------------------------------------------------------------------------|--------------------------------------------------------------------------------------------------------------------------------------------------------------------------------------------------------------------------------------------------------|
| GENERAL DATA                        |                                                                                                     |                                                                                                                                                                                                                                                        |
| Туре                                | Monoblock                                                                                           | Monoblock                                                                                                                                                                                                                                              |
| Product height-width-depth (mm)     | 136 - 47 - 32                                                                                       | 136 - 47 - 32                                                                                                                                                                                                                                          |
| Product colour                      | Dark Graphite RAL9011                                                                               | Dark Graphite RAL9011                                                                                                                                                                                                                                  |
| Material                            | Plastic                                                                                             | Plastic                                                                                                                                                                                                                                                |
| Wall-mounted                        | Yes                                                                                                 | Yes                                                                                                                                                                                                                                                    |
| COMPATIBLE SYSTEMS                  |                                                                                                     |                                                                                                                                                                                                                                                        |
| ViP                                 | Yes                                                                                                 | Yes                                                                                                                                                                                                                                                    |
| AUDIO FEATURES                      |                                                                                                     |                                                                                                                                                                                                                                                        |
| Technologies implemented            | Full-Duplex, Echo canceling, Noise reduction                                                        | Full-Duplex, Echo canceling, Noise reduction                                                                                                                                                                                                           |
| CAMERA FEATURES                     |                                                                                                     |                                                                                                                                                                                                                                                        |
| Camera                              | Colours                                                                                             | Colours                                                                                                                                                                                                                                                |
| Sensor type                         | 1/4" CMOS                                                                                           | 1/4" CMOS                                                                                                                                                                                                                                              |
| Lens (mm)                           | 1.6                                                                                                 | 1.6                                                                                                                                                                                                                                                    |
| Angle of view (H x V - °)           | 170 (diagonal)                                                                                      | 170 (diagonal)                                                                                                                                                                                                                                         |
| Sensitivity (lux)                   | 2                                                                                                   | 2                                                                                                                                                                                                                                                      |
| Resolution (H x V - pixel)          | 1280 x 720                                                                                          | 1280 x 720                                                                                                                                                                                                                                             |
| /ideo compression                   | H.264                                                                                               | H.264                                                                                                                                                                                                                                                  |
| ELECTRICAL CHARACTERISTICS          |                                                                                                     |                                                                                                                                                                                                                                                        |
| Type of power supply                | PoE                                                                                                 | External power supply                                                                                                                                                                                                                                  |
| Supply voltage                      | 37÷57 VDC (ViP)                                                                                     | 12÷33 VDC                                                                                                                                                                                                                                              |
| PoE supply                          | Standard IEEE 802.3af, 36÷57VDC, standard PoE                                                       | /                                                                                                                                                                                                                                                      |
| PoE class                           | Class 2                                                                                             | /                                                                                                                                                                                                                                                      |
| Stand-by absorption (W)             | 3,84                                                                                                | /                                                                                                                                                                                                                                                      |
| Maximum absorption (W)              | 6,49                                                                                                | 6                                                                                                                                                                                                                                                      |
| NETWORK AND COMMUNICATION PRO       | OTOCOLS                                                                                             |                                                                                                                                                                                                                                                        |
| Type of Wi-Fi connection            | /                                                                                                   | 2.4 GHz                                                                                                                                                                                                                                                |
| Type of LAN network                 | Ethernet 10/100 Mbit/s                                                                              | /                                                                                                                                                                                                                                                      |
| P address                           | Auto IP, DHCP, Static                                                                               | /                                                                                                                                                                                                                                                      |
| ENVIRONMENTAL AND COMPLIANCE F      | FEATURES                                                                                            |                                                                                                                                                                                                                                                        |
| IP protection degree                | IP54                                                                                                | IP54                                                                                                                                                                                                                                                   |
| Operating temperature (°C)          | -25 ÷ 55                                                                                            | -25 ÷ 55                                                                                                                                                                                                                                               |
| Operating humidity (RH max - %) (%) | 0 ÷ 75                                                                                              | 0÷75                                                                                                                                                                                                                                                   |
| Environmental class                 | III                                                                                                 | III                                                                                                                                                                                                                                                    |
| Compliance and Certifications       | RoHS II - 2011/65/UE (EN 50581:2012), EMC 2014/30/UE (EN 61000-6-1:2007, EN 61000-6-3:2007+A1:2011) | Rohs II - 2011/65/UE (EN 50581:2012), RED 2014/53/UE (EN 60950-1:2006+A11:2009+A1:2010+A12:2011, +A2:2013, EN 62311:2008, EN 61000-6-1:2007, EN 61000-6-3:2007 + A1:2011, ETSI EN 301 489-1 V2.2.0, ETSI EN 301 489-17 V3.2.0, ETSI EN 300 328 V2.1.1) |
| HARDWARE FEATURES                   |                                                                                                     | ·                                                                                                                                                                                                                                                      |
| Type of buttons                     | Mechanical                                                                                          | Mechanical                                                                                                                                                                                                                                             |
| Number of push-buttons (n°)         | 1                                                                                                   | 1                                                                                                                                                                                                                                                      |