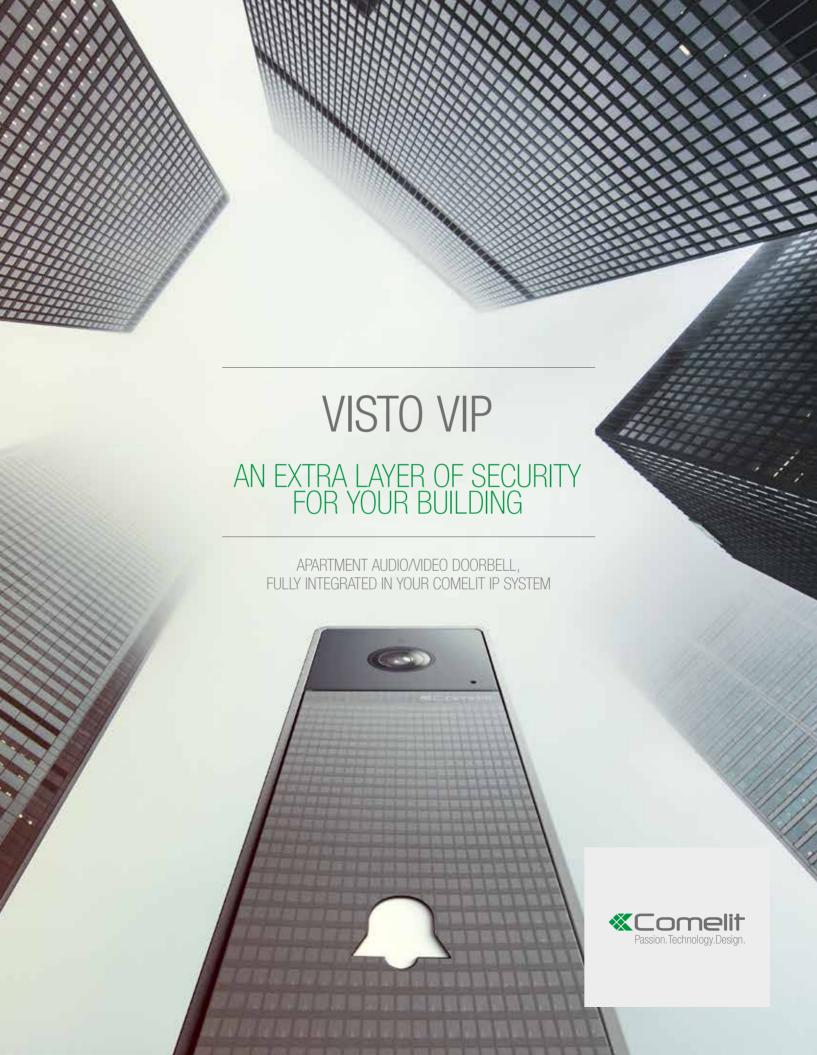

YOU CAN NOW **CHECK AND UNLOCK** THE ENTRANCE PANEL OF THE BUILDING AND ALSO YOUR OWN APARTMENT DOOR WITH THE SAME APP OR WITH ANY MONITOR INSIDE YOUR HOME.

- THE MOST ADVANCED TECHNOLOGY FOR YOUR APARTMENT
- HD CAM AND HIGH FIDELITY SPEAKER
- AVAILABLE IN BOTH WIRED (LAN VS8101) AND **WIRELESS** (WI-FI VS8111)
- ITALIAN DESIGN