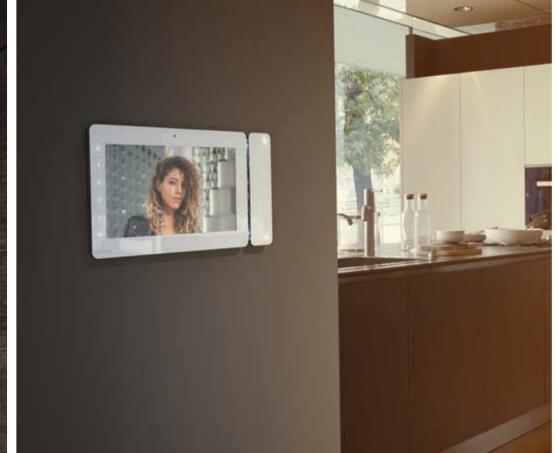

YOU CAN NOW **CHECK AND UNLOCK** THE ENTRANCE PANEL OF THE BUILDING AND ALSO YOUR OWN APARTMENT DOOR WITH THE SAME APP OR WITH ANY MONITOR INSIDE YOUR HOME.

- THE MOST ADVANCED TECHNOLOGY FOR YOUR APARTMENT
- HD CAM AND HIGH FIDELITY SPEAKER
- AVAILABLE IN BOTH WIRED (LAN VS8101) AND **WIRELESS** (WI-FI VS8111)
- ITALIAN DESIGN