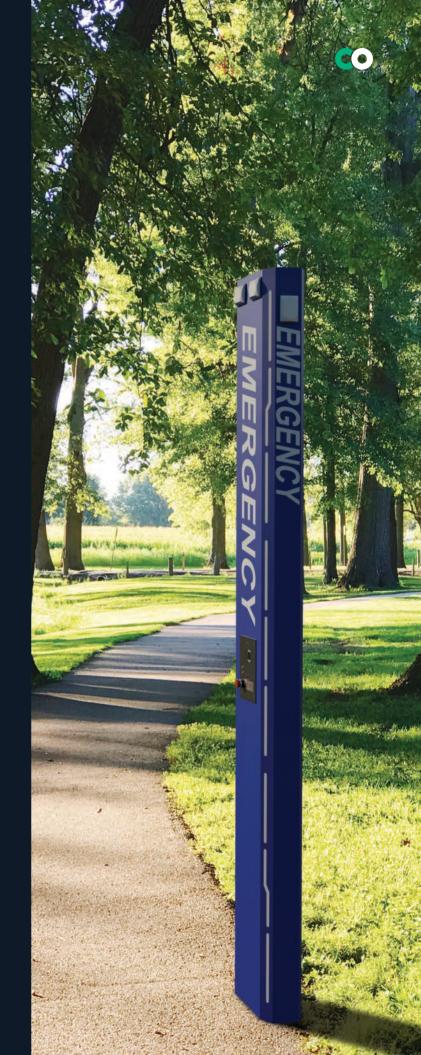

#### **Parks & Public Spaces**

Create a safer public environment by offering visitors a reliable way to reach help during emergencies or for general assistance. Ideal for large open spaces where individuals may be far from help.

## MOUNTING SOLUTIONS BY PEDESTALPRO

For seamless and professional installation of Comelit emergency communication devices, we recommend using mounting products from PedestalPRO, a leading provider of high-quality pedestals and mounts. Our devices in this brochure are shown mounted on PedestalPRO products, such as the 156STA-COME-01-ALU or 156TOW-COME-01-ALU pedestal. If you require reliable and durable mounting solutions tailored to your needs, we encourage you to contact PedestalPRO directly for purchasing and support. Visit pedestalpro.com for more information or to explore their full range of products.