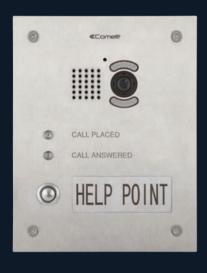

## VIDEO HELP PANEL

**3460HHV** 

Stainless steel entrance panel with a single call button and indicator LEDs for call forwarded and call answered. Complete with POE audio/video module for ViP system and flush-mounted box. Can be wall-mounted using accessory Art. 3461. POE entrance panel. Compatible with H.264 video format. Dimensions 228.6x177.8x3mm