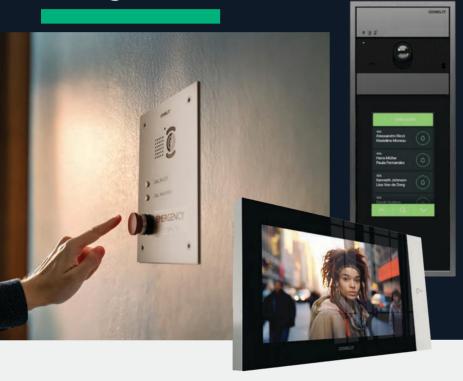

#### **Immediate Access to Help**

With just one press of a button, users can connect directly to security personnel, medical help, or other emergency services, providing peace of mind in any environment.

# NATIVE INTEGRATION

With new and existing Comelit door entry systems or in other existing IP networks

All of the emergency devices featured in this brochure utilize the same advanced technology as Comelit's door entry systems, ensuring full compatibility with your existing infrastructure. This means that our emergency communication solutions can be easily integrated into any Comelit system, allowing them to work effortlessly with components like switchboards at a concierge desk or security center. Whether it's for monitoring, assistance, or emergency response, adding these devices enhances the overall functionality of your system without the need for complex upgrades or modifications.