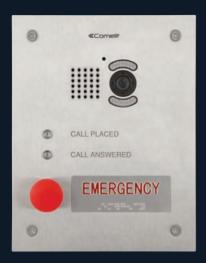

### VIDEO EMERGENCY PANEL 3460HEV

Stainless steel entrance panel with a single call button and indicator LEDs for call forwarded and call answered. Complete with POE audio/video module for ViP system and flush-mounted box. "EMERGENCY" model with Braille text. Can be wall-mounted using accessory Art. 3461. POE entrance panel. Compatible with H.264 video format. Dimensions 228.6x177.8x3mm.