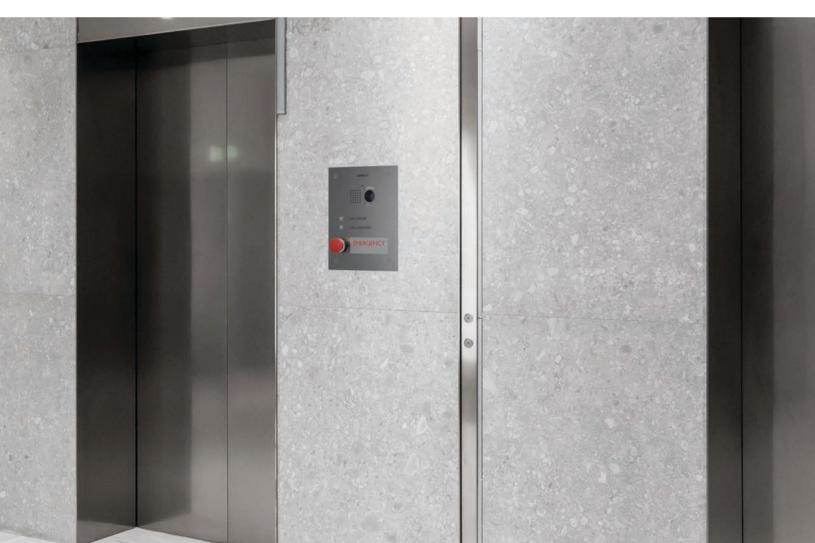

#### **Elevator Lobbies**

Enhance security in elevator lobbies where individuals may feel isolated or vulnerable. Our systems offer a direct line to assistance, ensuring fast response times in case of emergencies or technical issues.