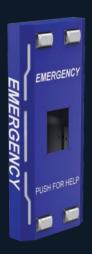

### VIDEO EMERGENCY PANEL 3460HEV

Stainless steel entrance panel with a single call button and indicator LEDs for call forwarded and call answered. Complete with POE audio/video module for ViP system and flush-mounted box. "EMERGENCY" model with Braille text. Can be wall-mounted using accessory Art. 3461. POE entrance panel. Compatible with H.264 video format. Dimensions 228.6x177.8x3mm.

## VIDEO HELP PANEL

**3460HHV** 

Stainless steel entrance panel with a single call button and indicator LEDs for call forwarded and call answered. Complete with POE audio/video module for ViP system and flush-mounted box. Can be wall-mounted using accessory Art. 3461. POE entrance panel. Compatible with H.264 video format. Dimensions 228.6x177.8x3mm