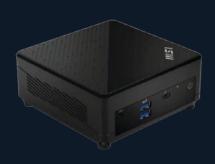

## CALL LOG SERVER VIP SYSTEM

1459

Server device for ViP system that allows the recording, storage and playback of calls from external units. Complete with Call-Log administrator software for settings (IP address, date, time, enable audio, video or audio-video recording, recording duration and recording storage time) and recording filters (days of the week, external unit making the call, internal unit receiving the call). Compatible with Windows operating systems. 19 Vdc power supply. Equipped with power supply unit with 100-240 Vac 50/60 Hz input and 19 Vdc output. Dimensions: 190x190x55 mm.