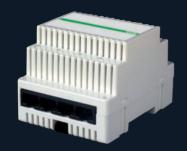

### MULTI-USER GATEWAY FOR VIP SYSTEM 1456B

The Comelit 1456B Multi-Apartment Gateway for the VIP system provides seamless communication between entrance panels and internal units, enabling video entry calls to be answered remotely on smartphones, tablets, or monitors. Acting as a central station, it offers a rollover mechanism that redirects unanswered calls from the 1952N panel to other devices, ensuring every call is addressed. Supporting up to 15 devices per apartment and PoE functionality, it simplifies installation in large-scale setups. The 1456B is scalable, with license options for different user sizes, making it adaptable for projects of varying complexity and capacity.