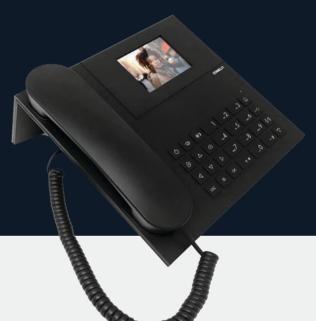

## AUDIO/VIDEO PORTER SWITCHBOARD

### 1952N

Tabletop audio-video porter switchboard with touch screen and alphanumeric keypad, for the simple and intuitive use of functions. Displays visitor images and the name of the user to call. Day/night mode and user/user intercom service. 12 VDC power supply with art. 43082 or direct from the ViP Ethernet network.