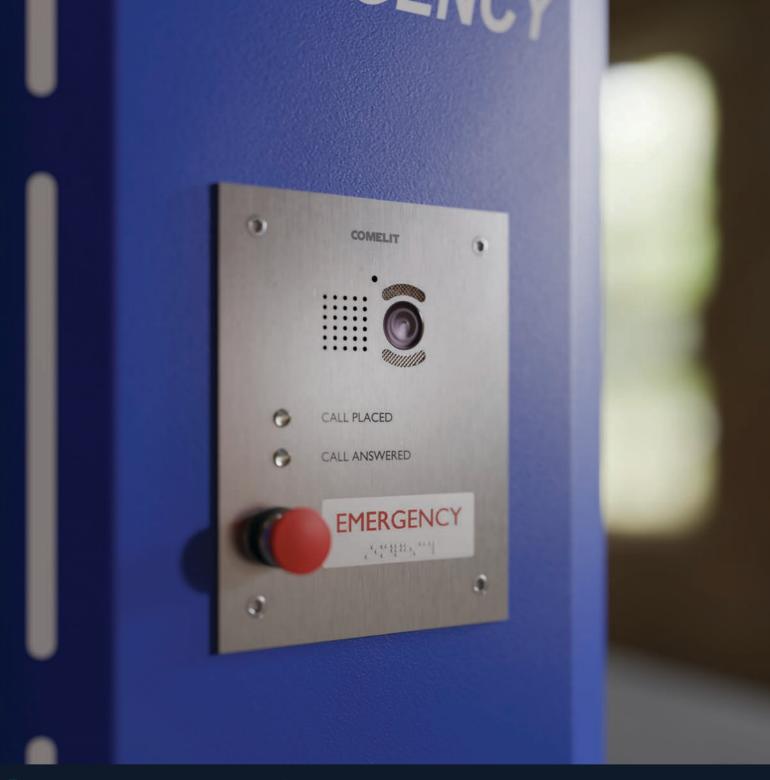

#### **ADA-Compliant for Universal Accessibility**

Designed to be inclusive, our stations feature braille, raised text, visual and acoustic indicators, ensuring that they are accessible to all, including people with disabilities. This makes them compliant with the latest safety regulations.

### VIDEO EMERGENCY PANEL 3460HEV

Stainless steel entrance panel with a single call button and indicator LEDs for call forwarded and call answered. Complete with POE audio/video module for ViP system and flush-mounted box. "EMERGENCY" model with Braille text. Can be wall-mounted using accessory Art. 3461. POE entrance panel. Compatible with H.264 video format. Dimensions 228.6x177.8x3mm.